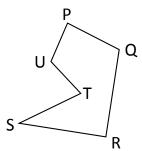

b) What is the shape of ABC?

Answer: \_\_\_\_\_.

c) What is the shape of BCDE?

Answer: \_\_\_\_\_\_.

d) What is the shape of PQRSTU?

Answer: \_\_\_\_\_\_.

2) Identify the shapes and name the polygons.

a) What is the shape of ABDE?

Answer: \_\_\_\_\_\_.

b) What is the shape of BCD?

Answer: \_\_\_\_\_ .

c) What is the shape of RSTUPQ?

Answer: \_\_\_\_\_.

d) What is the shape of ABCE?

Answer: \_\_\_\_\_