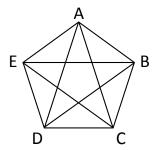

## ATTRIBUTES OF GEOMETRY SHAPES

Identify, build, and analyze two dimensional shapes with specified attributes.

1) Identify the shapes and name the polygons.

a) What is the shape of ABCDE?

Answer: \_\_\_\_\_\_.

b) What is the shape of ABC?

Answer: \_\_\_\_\_.

c) What is the shape of BCDE?

Answer: \_\_\_\_\_\_.

d) What is the shape of PQRSTU?

Answer: \_\_\_\_\_\_.

2) Identify the shapes and name the polygons.

a) What is the shape of ABDE?

Answer: \_\_\_\_\_\_.

b) What is the shape of BCD?

Answer: \_\_\_\_\_ .

c) What is the shape of RSTUPQ?

Answer: \_\_\_\_\_.

d) What is the shape of ABCE?

Answer: \_\_\_\_\_