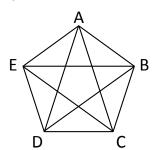

## ATTRIBUTES OF GEOMETRY SHAPES

Identify, build, and analyze two dimensional shapes with specified attributes.

1) Identify the shapes and name the polygons.

a) What is the shape of ABCDE?

Answer: \_\_\_\_\_\_.

b) What is the shape of ABC?

Answer: \_\_\_\_\_.

c) What is the shape of BCDE?

Answer: \_\_\_\_\_\_.

d) What is the shape of PQRSTU?

Answer: \_\_\_\_\_\_.

2) Identify the shapes and name the polygons.

a) What is the shape of ABDE?

Answer: \_\_\_\_\_\_.

b) What is the shape of BCD?

Answer: \_\_\_\_\_ .

c) What is the shape of RSTUPQ?

Answer: \_\_\_\_\_.

d) What is the shape of ABCE?

Answer: \_\_\_\_\_