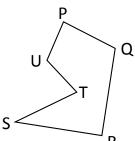

b) What is the shape of ABC?

Answer: \_\_\_\_\_.

c) What is the shape of BCDE?

Answer: \_\_\_\_\_\_.

d) What is the shape of PQRSTU?

Answer: \_\_\_\_\_\_.

2) Identify the shapes and name the polygons.

a) What is the shape of ABDE?

Answer: \_\_\_\_\_\_.

b) What is the shape of BCD?

Answer: \_\_\_\_\_ .

c) What is the shape of RSTUPQ?

Answer: \_\_\_\_\_.

d) What is the shape of ABCE?

Answer: \_\_\_\_\_